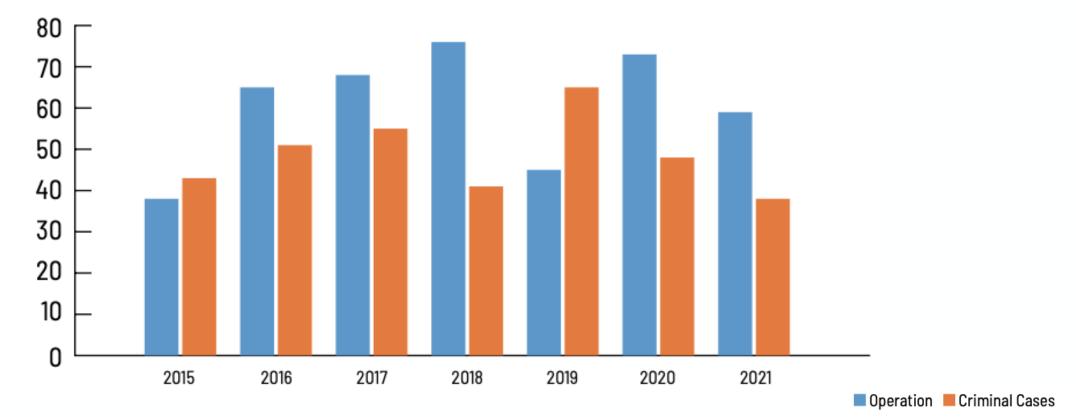

## **Law Enforcement Results**

Law Enforcement to Control Deforestation Caused by Unlicensed Business, Illegal Logging, and Environmental Degradation

| NO | Crime Typology               | Law Enforcement<br>Instruments                     | Year |      |      |      |      |      |      |       |
|----|------------------------------|----------------------------------------------------|------|------|------|------|------|------|------|-------|
|    |                              |                                                    | 2015 | 2016 | 2017 | 2018 | 2019 | 2020 | 2021 | TOTAL |
| 1  | Illegal Logging              | Operation                                          | 25   | 39   | 88   | 172  | 163  | 124  | 70   | 681   |
|    |                              | Criminal Cases                                     | 43   | 66   | 66   | 94   | 104  | 124  | 110  | 607   |
|    |                              | Facilitation<br>of Police and<br>Prosecutors Cases | 6    | 0    | 0    | 0    | 0    | 0    | 0    | 6     |
| 2  | Unlicensed<br>Business       | Operation                                          | 27   | 18   | 137  | 217  | 101  | 89   | 84   | 673   |
|    |                              | Criminal Cases                                     | 28   | 29   | 8    | 26   | 11   | 26   | 28   | 156   |
|    |                              | Facilitation<br>of Police and<br>Prosecutors Cases | 2    | 7    | 1    | 1    | 0    | 5    | 0    | 16    |
|    |                              | Administrative<br>Sanction                         | -    | -    | -    | -    | -    | -    | 6    | 6     |
| 3  | Environmental<br>Degradation | Civil Lawsuit                                      | 0    | 7    | 6    | 9    | 13   | 6    | 0    | 41    |

Source: SFI 2022

### Law Enforcement Results