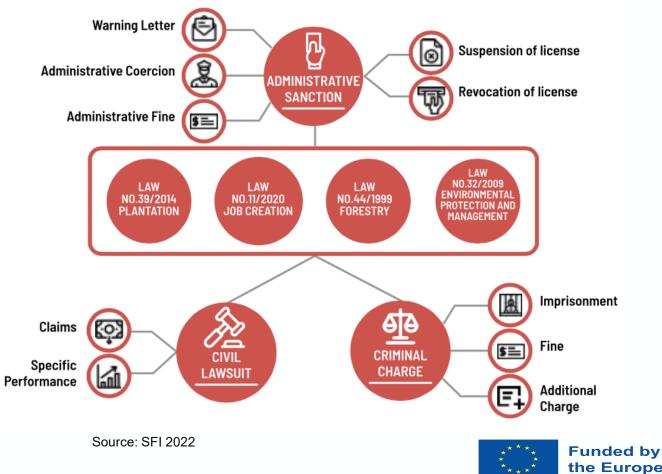

## Approach to forest law enforcement

Three interrelated instruments:

- Administrative Sanctions
- Civil Lawsuits
- Criminal Sanctions

#### "Multidoor Approach":

- MoEF– PHL (administrative), Gakkum (criminal)
- Intra- and inter-ministry coordination
- Innovative approaches (follow the money, remote sensing, independent monitors, social media, etc)

Law Enforcement Instruments for Forest-related Crimes

runded by the European Union